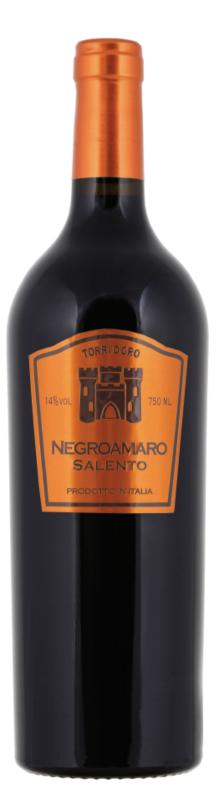

## Negroamaro Salento

Indicazione Geografica Tipica

**Production Area:** Salento **Grapes:** Negroamaro **Alcohol:** 14% vol.

Refining: steel tanks and oak casks.

Wine features: deep intense ruby red hue. It is a charming and harmonious wine with a combination of aromas going from ripe red fruit to hints of spices. Delicate and fine note of oak to the palate, layered structure and excellent body.